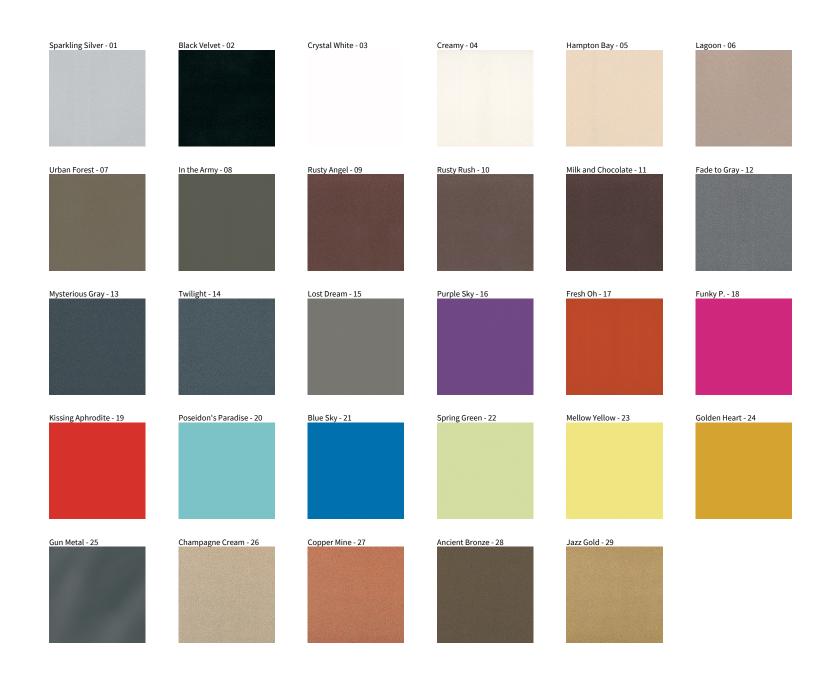

## **BIONIQ ROUND ADJUSTABLE RECESSED**

COLOR FINISH CHART

| PROJECT  |  |
|----------|--|
| TYPE     |  |
| NOTES    |  |
| QUANTITY |  |
| DATE     |  |

**Digital:** Not all screens are calibrated the same, and therefore, colors will appear differently between screens. **Physical:** When texture is involved, there will be variations in color, character and tone within a product series and between product families.

**Gun Metal:** No Gun Metal finish is alike. It combines a mixture of transparent and black color particles which ensures a highly individual effect and no luminaire being identical. **Champagne Cream, Copper Mine, Ancient Bronze + Jazz Gold:** These finishes have slight fading from specific powder coating production. Each luminaire will slightly vary.